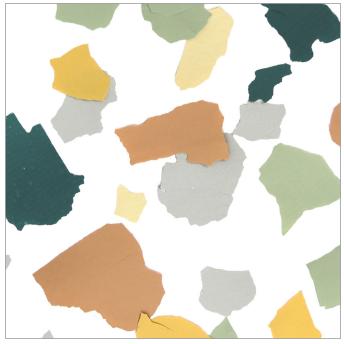

# Décors | Natural PICNIC LARGE™

Inspired by terrazzo, this décor features a spring palette of large color chips scattered throughout the panel. The whimsical, warm, and lively Picnic colorway is defined by its variety of color.

PATTERN TO SCALE

To see more images of this décor, visit the

Not all decors are available in every gauge or sheet size and may vary by resin. Gauge tolerance is  $\pm$  20%. Each color layer adds .010" to the thickness. Colors may differ between the page and the product. For the most accurate color representation, please consult physical samples.