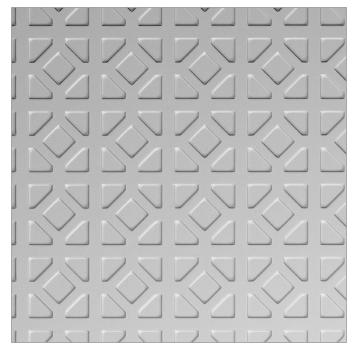

### Décors | Impressions

Circuit's embossed geometric forms are a tech-inspired nod to the classic Windsor pattern, providing a small scale tactile element with a mild diffusion effect.

PATTERN TO SCALE

Circuit is only available with a gloss or matte finish on the textured side.

Impressions are embossed into clear resin. Add-ons and other finishes are only available on the non-textured side of this décor.