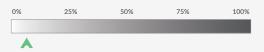

#### OPACITY

Based on approximate amount of light showing through the panel.

Not all decors are available in every gauge or sheet size and may vary by resin. Gauge tolerance is  $\pm$  15%. Each color layer adds .010" to the thickness. Colors may differ between the page and the product. For the most accurate color representation, please consult physical samples.