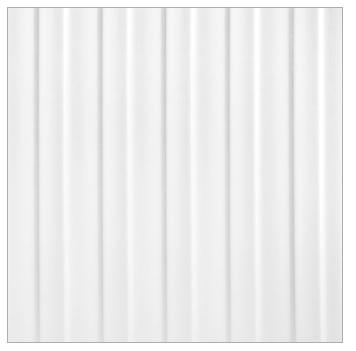

### Décors | Impressions

Ø LINEE™

A perennial designer favorite, Linee is both impactful and understated with its sophisticated pattern. Wide grooves are vertically embossed into resin to create this versatile décor.

PATTERN TO SCALE

Linee is only available with a matte finish on the textured side.

Impressions are embossed into clear resin. Add-ons and other finishes are only available on the non-textured side of this décor.

#### DESIGN DETAILS

Pattern Repeat Yes Decor Direction Vertical