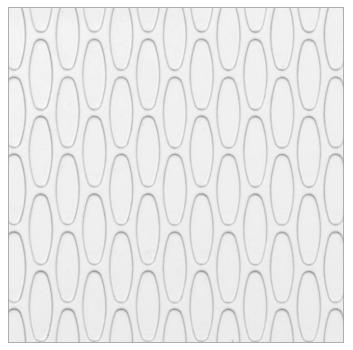

## Décors | Impressions Ø OVALESQUE FROST<sup>™</sup>

Produced by embossing resin with perforated aluminum sheets, this décor recreates the geometric features of Large Ovalesque in a fully translucent format.

#### PATTERN TO SCALE

Ovalesque Frost is only available with a gloss or matte finish on the textured side.

Impressions are embossed into clear resin. Add-ons and other finishes are only available on the non-textured side of this décor.