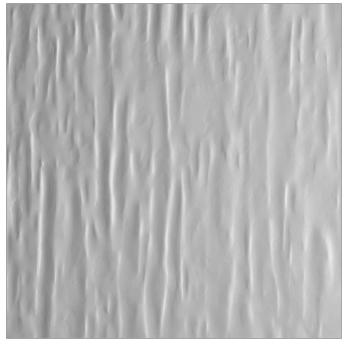

Price Group: \$\$

Décors | Impressions

Create the look and feel of rain running down a window with this flowing décor. Shallow grooves form a subtly diffusive effect that mimics water running across the panel's surface.

PATTERN TO SCALE

Rain is only available with a gloss finish on the textured side.

Impressions are embossed into clear resin. Add-ons and other finishes are only available on the non-textured side of this décor.

To see more images of this décor, visit the

**SUSTAINABLE FEATURE** | Panels featuring this décor contain a minimum of 50% recycled content.

Not all decors are available in every gauge or sheet size and may vary by resin. Gauge tolerance is  $\pm$  10%. Each color layer adds .010" to the thickness. Colors may differ between the page and the product. For the most accurate color representation, please consult physical samples.