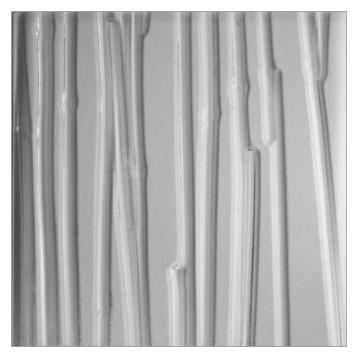

# Décors | Impressions THICKET™

A dense composition of clustered reeds is the basis of this uniquely textural décor. The resulting striated vertical pattern is reminiscent of a young bamboo grove.

#### PATTERN TO SCALE

Thicket is only available with a gloss or matte finish on the textured side.

Impressions are embossed into clear resin. Add-ons and other finishes are only available on the non-textured side of this décor.