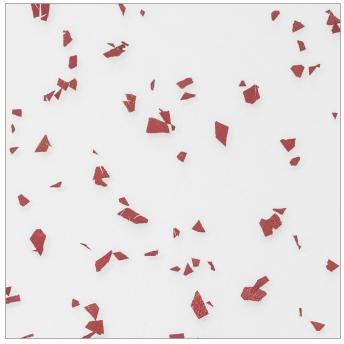

# Décors | Metallic $MARS^{TM}$

Rusty red metallic flakes reveal a bold pop of color when hit by light, making this modern, glittering décor versatile for a variety of applications.

PATTERN TO SCALE

This décor is produced using a hand applied technique. Layout, coverage, and flake size will vary slightly from sheet to sheet due to the artisan nature of the manufacturing process.