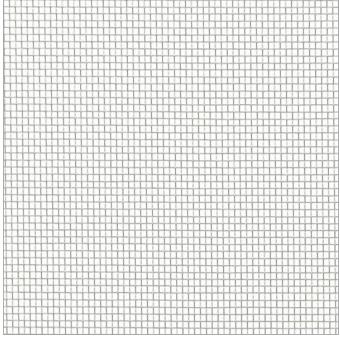

# $\begin{array}{c|c} \mathsf{D\acute{e}cors} & \mathsf{Metallic} \\ & \mathsf{SILVER} & \mathsf{MESH}^\mathsf{TM} \end{array}$

A fine grid of woven silver colored wire adds sparkle and geometry to any space. Use as a textural metallic accent in contemporary and industrial applications.