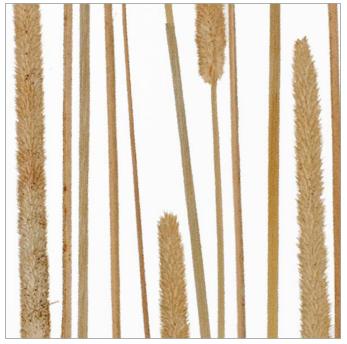

# Décors | Natural CATTAIL™

Featuring a flowering spike, the long, slender stalks of these reed-like plants are uniquely delicate yet substantial. Stems are layered by hand, ensuring each panel is one-of-a-kind.

PATTERN TO SCALE

All natural décors are produced using a hand applied technique. Layout and coverage will vary slightly from sheet to sheet due to the artisan nature of the manufacturing process. Some products use natural materials that can change color over time and will vary in size, shape, color and texture within a single sheet. Colors may vary with harvest season.