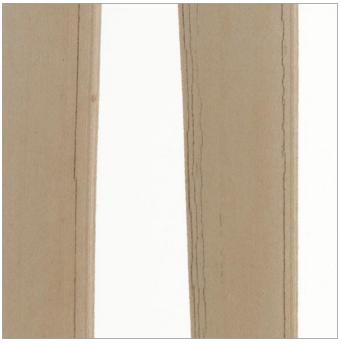

# Décors | Natural DESERT PALM™

Images of sun and sand are conjured up by this classic palm leaf. The broad, neutral botanical features natural color and size variation, making each desert-inspired panel distinct.

PATTERN TO SCALE

All natural décors are produced using a hand applied technique. Layout and coverage will vary slightly from sheet to sheet due to the artisan nature of the manufacturing process. Some products use natural materials that can change color over time and will vary in size, shape, color and texture within a single sheet. Colors may vary with harvest season.