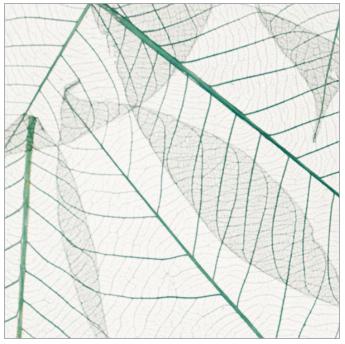

# Décors | Natural GREEN LEAVES™

Delicate emerald leaf skeletons are lightly layered to create this airy and upscale décor. Each leaf is placed by hand, ensuring no two panels are alike.

PATTERN TO SCALE

All natural décors are produced using a hand applied technique. Layout and coverage will vary slightly from sheet to sheet due to the artisan nature of the manufacturing process. Some products use natural materials that can change color over time and will vary in size, shape, color and texture within a single sheet. Colors may vary with harvest season.