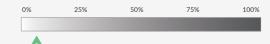

#### **OPACITY**

Based on approximate amount of light showing through the panel.