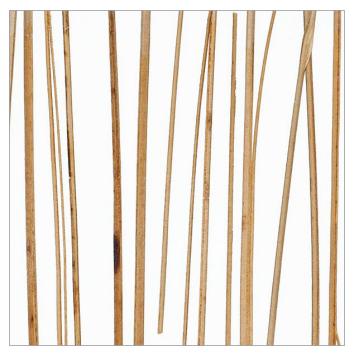

## 

Skinny, grass-like leaves from the coconut tree are layered by hand in this warm khaki décor, a lighter coverage variation of longtime favorite Palapa Grass. Formerly named Tiki Grass.

PATTERN TO SCALE

All natural décors are produced using a hand applied technique. Layout and coverage will vary slightly from sheet to sheet due to the artisan nature of the manufacturing process. Some products use natural materials that can change color over time and will vary in size, shape, color and texture within a single sheet. Colors may vary with harvest season.

To see more images of this décor, visit the

**SUSTAINABLE FEATURE** | The coconut tree is considered a zero-waste plant, as all parts of the tree are usable, and thrives without fertilizers or pesticides.