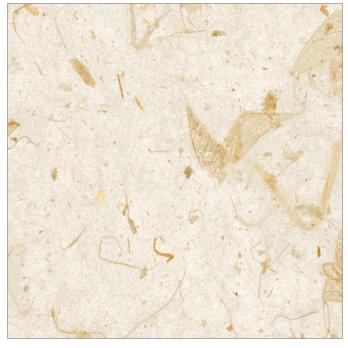

Price Group: \$\$

Décors | Natural PAPER LEAF™

Organic fibers and leaves stand out in this moderately translucent handmade paper. Soft, neutral tones make this décor ideal for healthcare applications.

PATTERN TO SCALE

Paper Leaf is only available in a Satin/Satin finish.

All natural décors are produced using a hand applied technique. Layout and coverage will vary slightly from sheet to sheet due to the artisan nature of the manufacturing process. Some products use natural materials that can change color over time and will vary in size, shape, color and texture within a single sheet. Colors may vary with harvest season.