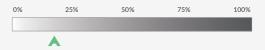

#### OPACITY

Based on approximate amount of light showing through the panel.

Not all decors are available in every gauge or sheet size and may vary by resin. Gauge tolerance is  $\pm$  10%. Each color layer adds .010" to the thickness. Colors may differ between the page and the product. For the most accurate color representation, please consult physical samples.