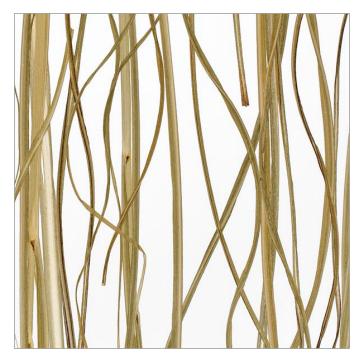

## Décors | Natural PRAIRIE GRASS<sup>™</sup>

A medley of linear and wavy grasses range in hue from light ochre to olive in this warm neutral décor. Prairie Grass is a soft textural addition to nature-inspired spaces.