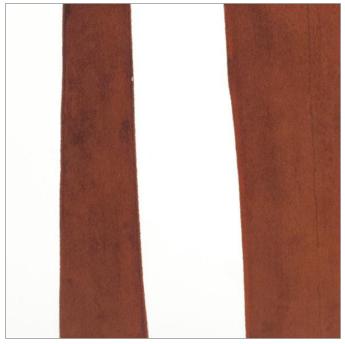

# Décors | Natural RUSTIC PALM™

Rich umber palm leaves are the star in this striking décor, laid out in a unique design evocative of tiger stripes and the deep jungle.

PATTERN TO SCALE

All natural décors are produced using a hand applied technique. Layout and coverage will vary slightly from sheet to sheet due to the artisan nature of the manufacturing process. Some products use natural materials that can change color over time and will vary in size, shape, color and texture within a single sheet. Colors may vary with harvest season.