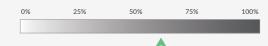

#### **OPACITY**

Based on approximate amount of light showing through the panel.