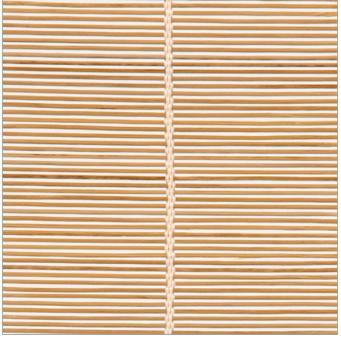

Décors | Natural

Inspired by the traditional Japanese materials of woven hemp and soft rush, this bamboo-based décor is evocative of Fastern interiors with a modern flair.

PATTERN TO SCALE

All natural décors are produced using a hand applied technique. Layout and coverage will vary slightly from sheet to sheet due to the artisan nature of the manufacturing process. Some products use natural materials that can change color over time and will vary in size, shape, color and texture within a single sheet. Colors may vary with harvest season.

To see more images of this décor, visit the

**SUSTAINABLE FEATURE** | Bamboo's rapid growth rate, low water requirements, and light weight make this renewable resource a mainstay of environmentally friendly design.

Not all decors are available in every gauge or sheet size and may vary by resin. Gauge tolerance is  $\pm$  10%. Each color layer adds .010" to the thickness. Colors may differ between the page and the product. For the most accurate color representation, please consult physical samples.