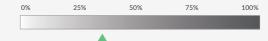

#### **OPACITY**

Based on approximate amount of light showing through the panel.