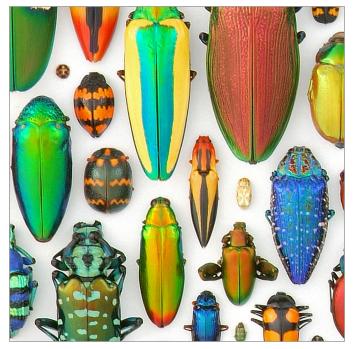

## Décors | Print DIGITAL HI-RES BEETLES™

This high resolution décor showcases a pattern of detailed insect shells in a translucent print. Digital Hi-Res prints offer the highest image quality and vibrance.

PATTERN TO SCALE

artwork by Christopher Marley, pheromonegallery.com

Digital Hi-Res décors are printed with translucent inks. White areas of the design will appear transparent in the finished panel unless specified to print with white ink.

Thermoforming is not available for this décor.

To see more images of this décor, visit the