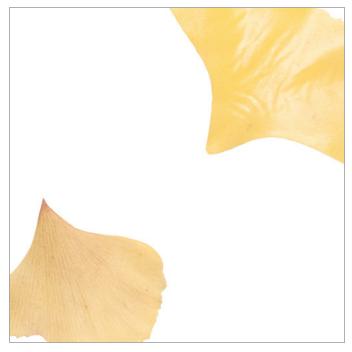

# DIGITAL WOVEN GINKGO™

This woven décor showcases a pattern of detailed ginkgo leaves in a translucent print. Digital Woven prints feature a slightly muted image with a light textile feel.

PATTERN TO SCALE

Digital Woven décors are printed with translucent inks. White areas of the design will appear transparent in the finished panel, with a subtle fabric texture visible in printed areas.

To see more images of this décor, visit the