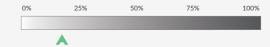

please consult physical samples.

# MATERIAL SPECIFICATIONS

#### **RESIN TYPES & SIZES**

Lumiclear gauges:

- 1/8" .118" (3 mm) • 3/64" .050" (1.27 mm)
- 3/16" .196" (5 mm)
- 1/8".118" (3 mm)

Lumiform gauges:

- 1/4" .236" (6 mm)
- 1/4" .236" (6 mm)
- 3/8" .354" (9 mm)
- 3/8" .354" (9 mm)
- 1/2" .472" (12 mm)
- 1/2" .472" (12 mm)
- 3/4" .708" (18 mm)
- 1" .944" (24 mm)

#### Panel sizes:

- Standard | 48" x 96" (1219 x 2438 mm)
- Oversize | 48" x 120" (1219 x 3048 mm)

#### **DEFAULT FINISHES**

Standard Finishes | Gloss/Matte

## **COMPATIBLE ADD-ONS**

 ChemShield • Opaque • Marker Board • Luminous

• Illume • Reflective Finishes

### **DESIGN DETAILS**

Pattern Repeat Decor Direction Non-Directional No

## **OPACITY**

Based on approximate amount of light showing through the panel.