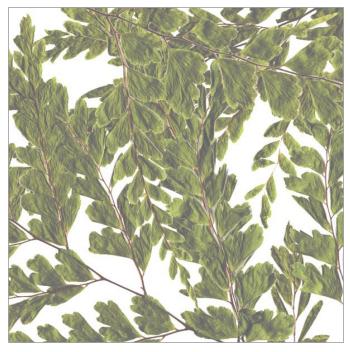

# WOODLAND DIGITAL™

Inspired by our local Pacific Northwest greenery, this woven digital print of realistic fern leaves creates the feeling of a lush forest.

PATTERN TO SCALE

Digital Woven décors are printed with translucent inks. White areas of the design will appear transparent in the finished panel, with a subtle fabric texture visible in printed areas.