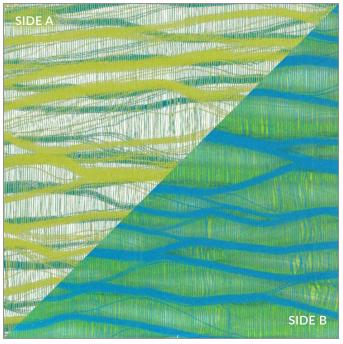

# MEANDER MYSTERY™

Designed by the renowned fashion, furniture, and textile designer Jhane Barnes, the Meander series of décors features textiles created specifically for Lumicor.

PATTERN TO SCALE

This décor has a Side A and a Side B that are different from each other. In standard production, Side A is dominant. If you require Side B to be the dominant face of the panel, please indicate so on your quote request.