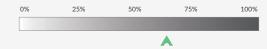

#### **OPACITY**

Based on approximate amount of light showing through the panel.