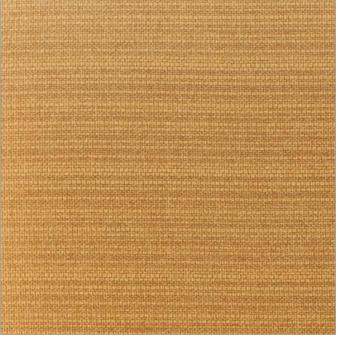

# Décors | Textile TIGER TAIPEI™

Prominent threads of varying thickness give the Taipei line of textiles a distinct textural appearance. Nature-inspired colors add a sophisticated, earthy feel to a space.

PATTERN TO SCALE

To see more images of this décor, visit the

Not all decors are available in every gauge or sheet size and may vary by resin. Gauge tolerance is  $\pm$  10%. Each color layer adds .010" to the thickness. Colors may differ between the page and the product. For the most accurate color representation, please consult physical samples.