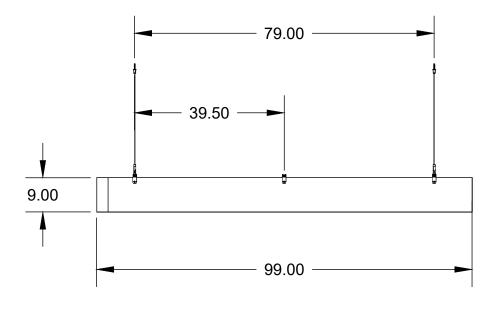

## **INSTALLATION INSTRUCTIONS**

- 1. DETERMINE CEILING MOUNT LOCATIONS PER STANDARD 26.50" X 79.00" FOUR CORNER RECTANGLE LAYOUT.
- 2. LOCATE CABLE MOUNT (D), UNSCREW TOP PORTION FROM BOTTOM. INSERT CABLE MOUNT SCREW (C) THROUGH TOP HALF OF CABLE MOUNT (D) AND SECURE AT DESIRED CEILING MOUNT LOCATION. REPEAT WITH EACH CABLE MOUNT AT ALL MOUNTING LOCATIONS.
- 3. INSERT SWAGED CABLE (E) INTO BOTTOM HALF OF CABLE MOUNT (D) MAKING SURE THAT IT HAS BEEN SECURELY CAPTURED. SCREW BOTTOM PORTION OF CABLE MOUNT (D) INTO TOP PORTION OF CABLE MOUNT (D). REPEAT AT ALL MOUNTING LOCATIONS.
- 4. ASSEMBLY WILL BE BUILT UPSIDE-DOWN. LAY THE MOUNTING CHANNELS (G) ON THE FLOOR APPROXIMATELY 39.50" APART, WITH GRIPPERS POINTING TOWARD CEILING. (NOTE: THERE ARE NO GRIPPER NUTS OR CABLES FOR THE MIDDLE GRIPPER MOUNTING CHANNEL [G] ) BACK OUT SET SCREWS ON ALL GRIPPERS TO OPEN SLOTS, PREPARING THEM TO ACCEPT FINS.
- 5. (NOTE: TO ENSURE FINS STAY PROTECTED THROUGH INSTALLATION, IT IS RECOMMENDED THAT FINS ARE INSTALLED WITH PROTECTIVE SLEEVE REMAINING IN PLACE UNTIL ALL JOBSITE ACTIVITY HAS BEEN COMPLETED.) ON AN "A" FIN, CAREFULLY CUT AWAY A SMALL NOTCH OF PROTECTIVE SLEEVE FROM AREA AROUND EACH FIN HOLE. PLACE FIN INTO FIRST ROW OF OPEN GRIPPER SLOTS ON MOUNTING CHANNELS (G), POSITION FIN HOLES INSIDE OF GRIPPERS. SLOWLY TIGHTEN EACH GRIPPER SCREW, MAKING SURE THE SCREW PASSES THROUGH THE HOLE SECURELY. REPEAT WITH EACH FIN IN THE FOLLOWING PATTERN: B, A, B, A.

- 6. LIFT AND FLIP ENTIRE ASSEMBLY, PLACING ON FLOOR OR TABLE, RESTING ON LOWER EDGE OF FINS.
- 7. ALIGN CHANNEL NUTS (H) IN FIRST AND THIRD MOUNTING CHANNELS APPROXIMATELY 6.75" FROM EDGES.
- 8. ON EACH CHANNEL NUT (H), SCREW ON ADJUSTABLE CABLE GRIPPER (F).
- 9. SLIGHTLY UNSCREW CABLE ENTRANCE CAP ON ADJUSTABLE CABLE GRIPPER (F). FEED END OF CORRESPONDING SWAGED CABLE (E) THROUGH ADJUSTABLE CABLE GRIPPER (F) UNTIL DESIRED CABLE LENGTH IS REACHED. TIGHTEN ADJUSTABLE CABLE GRIPPER CAP (F). REPEAT FOR REMAINING CABLES. TO READJUST CABLE LENGTHS, LOOSEN ADJUSTABLE CABLE GRIPPER CAP (F), READJUST CABLE LENGTH, AND RE-TIGHTEN CAP.
- 10. WHEN ASSEMBLY IS HANGING CORRECTLY, CUT OFF ANY EXCESS SWAGED CABLE (E) COMING OUT OF THE ADJUSTABLE CABLE GRIPPERS (F). WHEN CUTTING THE SWAGED CABLE, IT IS RECOMMENDED THAT A WIRE ROPE CUTTER RATED FOR  $\frac{3}{64}$ "- $\frac{1}{8}$ " BRAIDED WIRE IS USED.