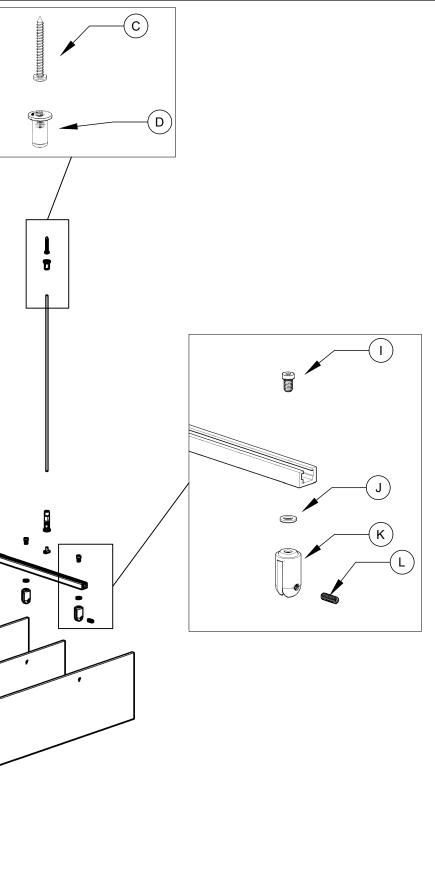

© Lumicor 2019 — All Rights Reserved. For more information, visit www.lumicor.com or call 1.888.LUMICOR (888.586.4267)

| P/   | ARTS LIST PER FEA           | TURE                                                       |                                                                                                                                                                                                                                                                                         |
|------|-----------------------------|------------------------------------------------------------|-----------------------------------------------------------------------------------------------------------------------------------------------------------------------------------------------------------------------------------------------------------------------------------------|
| ITEM | ITEM DESCRIPTION            | QTY PER FEATURE                                            |                                                                                                                                                                                                                                                                                         |
| A    | FIN A                       | 3                                                          |                                                                                                                                                                                                                                                                                         |
| В    | FIN B                       | 2                                                          |                                                                                                                                                                                                                                                                                         |
| С    | CABLE MOUNT SCREW           | 4                                                          |                                                                                                                                                                                                                                                                                         |
| D    | CABLE MOUNT                 | 4                                                          |                                                                                                                                                                                                                                                                                         |
| E    | SWAGED CABLE                | 4                                                          | ]                                                                                                                                                                                                                                                                                       |
| F    | ADJUSTABLE CABLE<br>GRIPPER | 4                                                          |                                                                                                                                                                                                                                                                                         |
| G    | MOUNTING CHANNEL            | 3                                                          |                                                                                                                                                                                                                                                                                         |
| Н    | CHANNEL NUTS                | 4                                                          |                                                                                                                                                                                                                                                                                         |
| l    | SOCKET HEAD SCREW           | 15                                                         |                                                                                                                                                                                                                                                                                         |
| J    | NYLON WASHER                | 15                                                         |                                                                                                                                                                                                                                                                                         |
| К    | GRIPPER                     | 15                                                         |                                                                                                                                                                                                                                                                                         |
| L    | GRIPPER SET SCREW           | 15                                                         |                                                                                                                                                                                                                                                                                         |
|      |                             | G<br>A<br>B                                                |                                                                                                                                                                                                                                                                                         |
|      | <b>\$</b>                   | These drawings have not be<br>drawings by others will be a | NG FEATURE<br>t<br>en reviewed and approved by the architect and cannot ever be used for construction purposes. These drawings are for the exclusive use of Lumicor. Any use of these<br>t their own risk and lumicor will not be responsible for issues that may arise from their use. |

## **INSTALLATION INSTRUCTIONS**

- 1. DETERMINE CEILING MOUNT LOCATIONS PER STANDARD 26.50" X 79.00" FOUR CORNER RECTANGLE LAYOUT.
- 2. LOCATE CABLE MOUNT (D), UNSCREW TOP PORTION FROM BOTTOM. INSERT CABLE MOUNT SCREW (C) THROUGH TOP HALF OF CABLE MOUNT (D) AND SECURE AT DESIRED CEILING MOUNT LOCATION. REPEAT WITH EACH CABLE MOUNT AT ALL MOUNTING LOCATIONS.
- 3. INSERT SWAGED CABLE (E) INTO BOTTOM HALF OF CABLE MOUNT (D) MAKING SURE THAT IT HAS BEEN SECURELY CAPTURED. SCREW BOTTOM PORTION OF CABLE MOUNT (D) INTO TOP PORTION OF CABLE MOUNT (D). REPEAT AT ALL MOUNTING LOCATIONS.
- 4. ASSEMBLY WILL BE BUILT UPSIDE-DOWN. LAY THE MOUNTING CHANNELS (G) ON THE FLOOR APPROXIMATELY 39.50" APART, WITH GRIPPERS POINTING TOWARD CEILING. (NOTE: THERE ARE NO GRIPPER NUTS OR CABLES FOR THE MIDDLE GRIPPER MOUNTING CHANNEL [G] ) BACK OUT SET SCREWS ON ALL GRIPPERS TO OPEN SLOTS, PREPARING THEM TO ACCEPT FINS.
- 5. (NOTE: TO ENSURE FINS STAY PROTECTED THROUGH INSTALLATION, IT IS RECOMMENDED THAT FINS ARE INSTALLED WITH PROTECTIVE SLEEVE REMAINING IN PLACE UNTIL ALL JOBSITE ACTIVITY HAS BEEN COMPLETED.) ON AN "A" FIN, CAREFULLY CUT AWAY A SMALL NOTCH OF PROTECTIVE SLEEVE FROM AREA AROUND EACH FIN HOLE. PLACE FIN INTO FIRST ROW OF OPEN GRIPPER SLOTS ON MOUNTING CHANNELS (G), POSITION FIN HOLES INSIDE OF GRIPPERS. SLOWLY TIGHTEN EACH GRIPPER SCREW, MAKING SURE THE SCREW PASSES THROUGH THE HOLE SECURELY. REPEAT WITH EACH FIN IN THE FOLLOWING PATTERN: B, A, B, A.

- 6. LIFT AND FLIP ENTIRE ASSEMBLY, PLACING ON FLOOR OR TABLE, RESTING ON LOWER EDGE OF FINS.
- 7. ALIGN CHANNEL NUTS (H) IN FIRST AND THIRD MOUNTING CHANNELS APPROXIMATELY 6.75" FROM EDGES.
- 8. ON EACH CHANNEL NUT (H), SCREW ON ADJUSTABLE CABLE GRIPPER (F).
- 9. SLIGHTLY UNSCREW CABLE ENTRANCE CAP ON ADJUSTABLE CABLE GRIPPER (F). FEED END OF CORRESPONDING SWAGED CABLE (E) THROUGH ADJUSTABLE CABLE GRIPPER (F) UNTIL DESIRED CABLE LENGTH IS REACHED. TIGHTEN ADJUSTABLE CABLE GRIPPER CAP (F). REPEAT FOR REMAINING CABLES. TO READJUST CABLE LENGTHS, LOOSEN ADJUSTABLE CABLE GRIPPER CAP (F), READJUST CABLE LENGTH, AND RE-TIGHTEN CAP.
- 10. WHEN ASSEMBLY IS HANGING CORRECTLY, CUT OFF ANY EXCESS SWAGED CABLE (E) COMING OUT OF THE ADJUSTABLE CABLE GRIPPERS (F). WHEN CUTTING THE SWAGED CABLE, IT IS RECOMMENDED THAT A WIRE ROPE CUTTER RATED FOR  $\frac{3}{64}$ "- $\frac{1}{8}$ " BRAIDED WIRE IS USED.