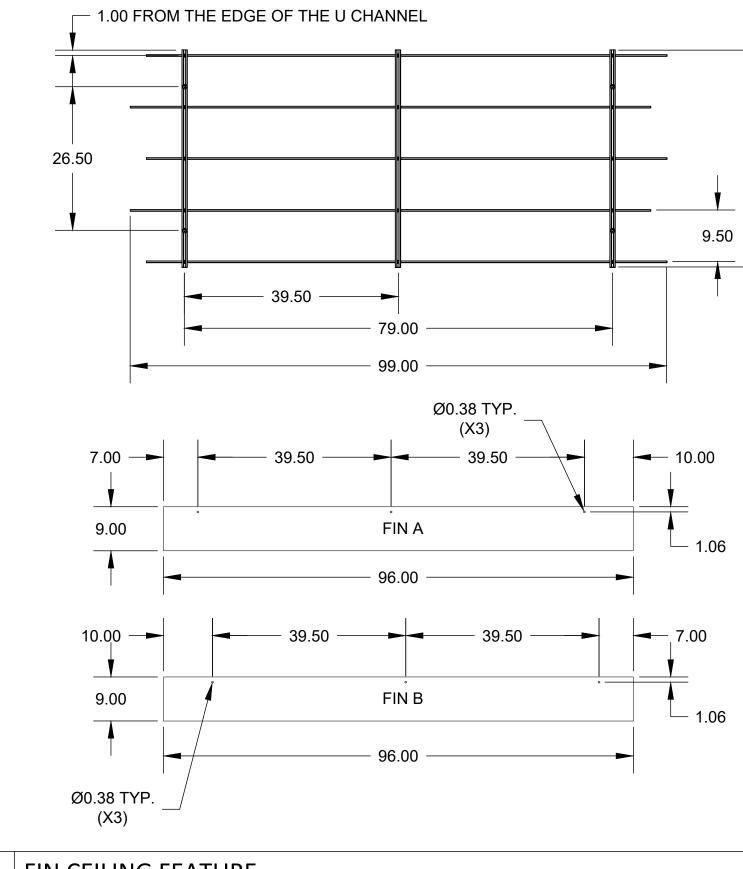

© Lumicor 2019 — All Rights Reserved. For more information, visit www.lumicor.com or call 1.888.LUMICOR (888.586.4267)

| P/   | ARTS LIST PER FEA           | TURE                                                       |                                                                                                                                                                                                                                                                                         |
|------|-----------------------------|------------------------------------------------------------|-----------------------------------------------------------------------------------------------------------------------------------------------------------------------------------------------------------------------------------------------------------------------------------------|
| ITEM | ITEM DESCRIPTION            | QTY PER FEATURE                                            |                                                                                                                                                                                                                                                                                         |
| A    | FIN A                       | 3                                                          |                                                                                                                                                                                                                                                                                         |
| В    | FIN B                       | 2                                                          |                                                                                                                                                                                                                                                                                         |
| С    | CABLE MOUNT SCREW           | 4                                                          |                                                                                                                                                                                                                                                                                         |
| D    | CABLE MOUNT                 | 4                                                          |                                                                                                                                                                                                                                                                                         |
| E    | SWAGED CABLE                | 4                                                          | ]                                                                                                                                                                                                                                                                                       |
| F    | ADJUSTABLE CABLE<br>GRIPPER | 4                                                          |                                                                                                                                                                                                                                                                                         |
| G    | MOUNTING CHANNEL            | 3                                                          |                                                                                                                                                                                                                                                                                         |
| Н    | CHANNEL NUTS                | 4                                                          |                                                                                                                                                                                                                                                                                         |
| l    | SOCKET HEAD SCREW           | 15                                                         |                                                                                                                                                                                                                                                                                         |
| J    | NYLON WASHER                | 15                                                         |                                                                                                                                                                                                                                                                                         |
| К    | GRIPPER                     | 15                                                         |                                                                                                                                                                                                                                                                                         |
| L    | GRIPPER SET SCREW           | 15                                                         |                                                                                                                                                                                                                                                                                         |
|      |                             | G<br>A<br>B                                                |                                                                                                                                                                                                                                                                                         |
|      | <b>\$</b>                   | These drawings have not be<br>drawings by others will be a | NG FEATURE<br>t<br>en reviewed and approved by the architect and cannot ever be used for construction purposes. These drawings are for the exclusive use of Lumicor. Any use of these<br>t their own risk and lumicor will not be responsible for issues that may arise from their use. |

## **INSTALLATION INSTRUCTIONS**

- 1. DETERMINE CEILING MOUNT LOCATIONS PER STANDARD 26.50" X 79.00" FOUR CORNER RECTANGLE LAYOUT.
- 2. LOCATE CABLE MOUNT (D), UNSCREW TOP PORTION FROM BOTTOM. INSERT CABLE MOUNT SCREW (C) THROUGH TOP HALF OF CABLE MOUNT (D) AND SECURE AT DESIRED CEILING MOUNT LOCATION. REPEAT WITH EACH CABLE MOUNT AT ALL MOUNTING LOCATIONS.
- 3. INSERT SWAGED CABLE (E) INTO BOTTOM HALF OF CABLE MOUNT (D) MAKING SURE THAT IT HAS BEEN SECURELY CAPTURED. SCREW BOTTOM PORTION OF CABLE MOUNT (D) INTO TOP PORTION OF CABLE MOUNT (D). REPEAT AT ALL MOUNTING LOCATIONS.
- 4. ASSEMBLY WILL BE BUILT UPSIDE-DOWN. LAY THE MOUNTING CHANNELS (G) ON THE FLOOR APPROXIMATELY 39.50" APART, WITH GRIPPERS POINTING TOWARD CEILING. (NOTE: THERE ARE NO GRIPPER NUTS OR CABLES FOR THE MIDDLE GRIPPER MOUNTING CHANNEL [G] ) BACK OUT SET SCREWS ON ALL GRIPPERS TO OPEN SLOTS, PREPARING THEM TO ACCEPT FINS.
- 5. (NOTE: TO ENSURE FINS STAY PROTECTED THROUGH INSTALLATION, IT IS RECOMMENDED THAT FINS ARE INSTALLED WITH PROTECTIVE SLEEVE REMAINING IN PLACE UNTIL ALL JOBSITE ACTIVITY HAS BEEN COMPLETED.) ON AN "A" FIN, CAREFULLY CUT AWAY A SMALL NOTCH OF PROTECTIVE SLEEVE FROM AREA AROUND EACH FIN HOLE. PLACE FIN INTO FIRST ROW OF OPEN GRIPPER SLOTS ON MOUNTING CHANNELS (G), POSITION FIN HOLES INSIDE OF GRIPPERS. SLOWLY TIGHTEN EACH GRIPPER SCREW, MAKING SURE THE SCREW PASSES THROUGH THE HOLE SECURELY. REPEAT WITH EACH FIN IN THE FOLLOWING PATTERN: B, A, B, A.

- 6. LIFT AND FLIP ENTIRE ASSEMBLY, PLACING ON FLOOR OR TABLE, RESTING ON LOWER EDGE OF FINS.
- 7. ALIGN CHANNEL NUTS (H) IN FIRST AND THIRD MOUNTING CHANNELS APPROXIMATELY 6.75" FROM EDGES.
- 8. ON EACH CHANNEL NUT (H), SCREW ON ADJUSTABLE CABLE GRIPPER (F).
- 9. SLIGHTLY UNSCREW CABLE ENTRANCE CAP ON ADJUSTABLE CABLE GRIPPER (F). FEED END OF CORRESPONDING SWAGED CABLE (E) THROUGH ADJUSTABLE CABLE GRIPPER (F) UNTIL DESIRED CABLE LENGTH IS REACHED. TIGHTEN ADJUSTABLE CABLE GRIPPER CAP (F). REPEAT FOR REMAINING CABLES. TO READJUST CABLE LENGTHS, LOOSEN ADJUSTABLE CABLE GRIPPER CAP (F), READJUST CABLE LENGTH, AND RE-TIGHTEN CAP.
- 10. WHEN ASSEMBLY IS HANGING CORRECTLY, CUT OFF ANY EXCESS SWAGED CABLE (E) COMING OUT OF THE ADJUSTABLE CABLE GRIPPERS (F). WHEN CUTTING THE SWAGED CABLE, IT IS RECOMMENDED THAT A WIRE ROPE CUTTER RATED FOR  $\frac{3}{64}$ "- $\frac{1}{8}$ " BRAIDED WIRE IS USED.