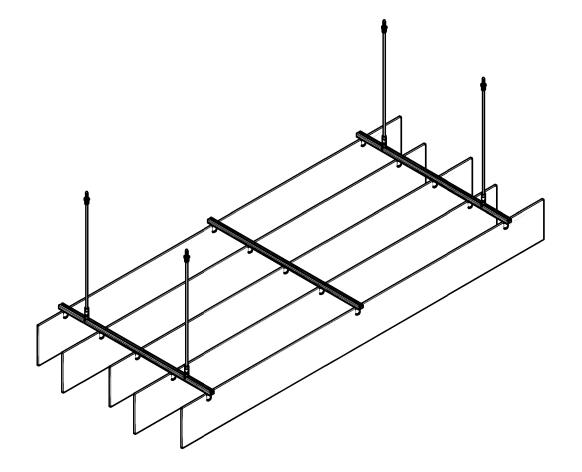

## FIN CEILING FEATURE

These drawings have not been reviewed and approved by the architect and cannot ever be used for construction purposes. These drawings are for the exclusive use of Lumicor. Any use of these drawings by others will be at their own risk and lumicor will not be responsible for issues that may arise from their use.

## **INSTALLATION INSTRUCTIONS**

- 1. DETERMINE CEILING MOUNT LOCATIONS PER STANDARD 26.50" X 79.00" FOUR CORNER RECTANGLE LAYOUT.
- 2. LOCATE CABLE MOUNT (D), UNSCREW TOP PORTION FROM BOTTOM. INSERT CABLE MOUNT SCREW (C) THROUGH TOP HALF OF CABLE MOUNT (D) AND SECURE AT DESIRED CEILING MOUNT LOCATION. REPEAT WITH EACH CABLE MOUNT AT ALL MOUNTING LOCATIONS.
- 3. INSERT SWAGED CABLE (E) INTO BOTTOM HALF OF CABLE MOUNT (D) MAKING SURE THAT IT HAS BEEN SECURELY CAPTURED. SCREW BOTTOM PORTION OF CABLE MOUNT (D) INTO TOP PORTION OF CABLE MOUNT (D). REPEAT AT ALL MOUNTING LOCATIONS.
- 4. ASSEMBLY WILL BE BUILT UPSIDE-DOWN. LAY THE MOUNTING CHANNELS (G) ON THE FLOOR APPROXIMATELY 39.50" APART, WITH GRIPPERS POINTING TOWARD CEILING. (NOTE: THERE ARE NO GRIPPER NUTS OR CABLES FOR THE MIDDLE GRIPPER MOUNTING CHANNEL [G] ) BACK OUT SET SCREWS ON ALL GRIPPERS TO OPEN SLOTS, PREPARING THEM TO ACCEPT FINS.
- 5. (NOTE: TO ENSURE FINS STAY PROTECTED THROUGH INSTALLATION, IT IS RECOMMENDED THAT FINS ARE INSTALLED WITH PROTECTIVE SLEEVE REMAINING IN PLACE UNTIL ALL JOBSITE ACTIVITY HAS BEEN COMPLETED.) ON AN "A" FIN, CAREFULLY CUT AWAY A SMALL NOTCH OF PROTECTIVE SLEEVE FROM AREA AROUND EACH FIN HOLE. PLACE FIN INTO FIRST ROW OF OPEN GRIPPER SLOTS ON MOUNTING CHANNELS (G), POSITION FIN HOLES INSIDE OF GRIPPERS. SLOWLY TIGHTEN EACH GRIPPER SCREW, MAKING SURE THE SCREW PASSES THROUGH THE HOLE SECURELY. REPEAT WITH EACH FIN IN THE FOLLOWING PATTERN: B, A, B, A.

- 6. LIFT AND FLIP ENTIRE ASSEMBLY, PLACING ON FLOOR OR TABLE, RESTING ON LOWER EDGE OF FINS.
- 7. ALIGN CHANNEL NUTS (H) IN FIRST AND THIRD MOUNTING CHANNELS APPROXIMATELY 6.75" FROM EDGES.
- 8. ON EACH CHANNEL NUT (H), SCREW ON ADJUSTABLE CABLE GRIPPER (F).
- 9. SLIGHTLY UNSCREW CABLE ENTRANCE CAP ON ADJUSTABLE CABLE GRIPPER (F). FEED END OF CORRESPONDING SWAGED CABLE (E) THROUGH ADJUSTABLE CABLE GRIPPER (F) UNTIL DESIRED CABLE LENGTH IS REACHED. TIGHTEN ADJUSTABLE CABLE GRIPPER CAP (F). REPEAT FOR REMAINING CABLES. TO READJUST CABLE LENGTHS, LOOSEN ADJUSTABLE CABLE GRIPPER CAP (F), READJUST CABLE LENGTH, AND RE-TIGHTEN CAP.
- 10. WHEN ASSEMBLY IS HANGING CORRECTLY, CUT OFF ANY EXCESS SWAGED CABLE (E) COMING OUT OF THE ADJUSTABLE CABLE GRIPPERS (F). WHEN CUTTING THE SWAGED CABLE, IT IS RECOMMENDED THAT A WIRE ROPE CUTTER RATED FOR  $\frac{3}{64}$ "- $\frac{1}{8}$ " BRAIDED WIRE IS USED.