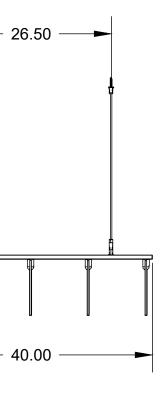

## **INSTALLATION INSTRUCTIONS**

- 1. DETERMINE CEILING MOUNT LOCATIONS PER STANDARD 26.50" X 79.00" FOUR CORNER RECTANGLE LAYOUT.
- 2. LOCATE CABLE MOUNT (D), UNSCREW TOP PORTION FROM BOTTOM. INSERT CABLE MOUNT SCREW (C) THROUGH TOP HALF OF CABLE MOUNT (D) AND SECURE AT DESIRED CEILING MOUNT LOCATION. REPEAT WITH EACH CABLE MOUNT AT ALL MOUNTING LOCATIONS.
- 3. INSERT SWAGED CABLE (E) INTO BOTTOM HALF OF CABLE MOUNT (D) MAKING SURE THAT IT HAS BEEN SECURELY CAPTURED. SCREW BOTTOM PORTION OF CABLE MOUNT (D) INTO TOP PORTION OF CABLE MOUNT (D). REPEAT AT ALL MOUNTING LOCATIONS.
- 4. ASSEMBLY WILL BE BUILT UPSIDE-DOWN. LAY THE MOUNTING CHANNELS (G) ON THE FLOOR APPROXIMATELY 39.50" APART, WITH GRIPPERS POINTING TOWARD CEILING. (NOTE: THERE ARE NO GRIPPER NUTS OR CABLES FOR THE MIDDLE GRIPPER MOUNTING CHANNEL [G] ) BACK OUT SET SCREWS ON ALL GRIPPERS TO OPEN SLOTS, PREPARING THEM TO ACCEPT FINS.
- 5. (NOTE: TO ENSURE FINS STAY PROTECTED THROUGH INSTALLATION, IT IS RECOMMENDED THAT FINS ARE INSTALLED WITH PROTECTIVE SLEEVE REMAINING IN PLACE UNTIL ALL JOBSITE ACTIVITY HAS BEEN COMPLETED.) ON AN "A" FIN, CAREFULLY CUT AWAY A SMALL NOTCH OF PROTECTIVE SLEEVE FROM AREA AROUND EACH FIN HOLE. PLACE FIN INTO FIRST ROW OF OPEN GRIPPER SLOTS ON MOUNTING CHANNELS (G), POSITION FIN HOLES INSIDE OF GRIPPERS. SLOWLY TIGHTEN EACH GRIPPER SCREW, MAKING SURE THE SCREW PASSES THROUGH THE HOLE SECURELY. REPEAT WITH EACH FIN IN THE FOLLOWING PATTERN: B, A, B, A.