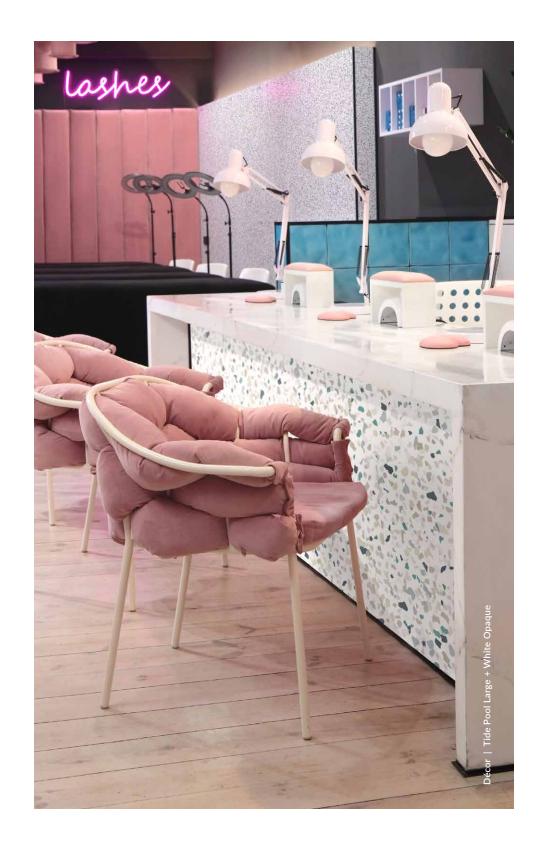

# **TIDE POOL** This dreamy colorway features a splash of soothing aquatic hues found in rocky coastal waters. Tints of white mingle with periwinkle and teal accents, while deeper navy fragments add depth. Tide Pool's refreshing, peaceful aesthetic is ideal for use in spas, medical facilities, or any space designed to promote serenity.

#### WAYS TO WANDER

The Wanderlust collection offers three distinct décor varieties, each adding unique character to your design. The standard décor features densely grouped small color chips, creating a rich, intricate texture, while the light décor offers a more open, airy pattern with less density. For a bolder look, the large décor showcases oversized chips, presenting a striking pattern that stands out even from a distance.