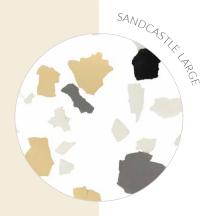

## **SANDCASTLE**

Like sand on the beach, dark grains blend with a medley of soft, natural colors.

Tan chips mingle with light gray and white, while charcoal and black accents add depth and contrast.

Use Sandcastle to add visual texture to architectural elements such as partitions, tabletops, and more.

#### WAYS TO WANDER

The Wanderlust collection offers three distinct décor varieties, each adding unique character to your design. The standard décor features densely grouped small color chips, creating a rich, intricate texture, while the light décor offers a more open, airy pattern with less density. For a bolder look, the large décor showcases oversized chips, presenting a striking pattern that stands out even from a distance.