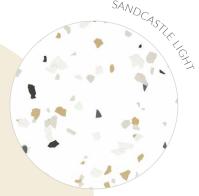

## **SANDCASTLE**

Like sand on the beach, dark grains blend with a medley of soft, natural colors.

Tan chips mingle with light gray and white, while charcoal and black accents add depth and contrast.

Use Sandcastle to add visual texture to architectural elements such as partitions, tabletops, and more.

#### WAYS TO WANDER

The Wanderlust collection offers three distinct décor varieties, each adding unique character to your design. The standard décor features densely grouped small color chips, creating a rich, intricate texture, while the light décor offers a more open, airy pattern with less density. For a bolder look, the large décor showcases oversized chips, presenting a striking pattern that stands out even from a distance.