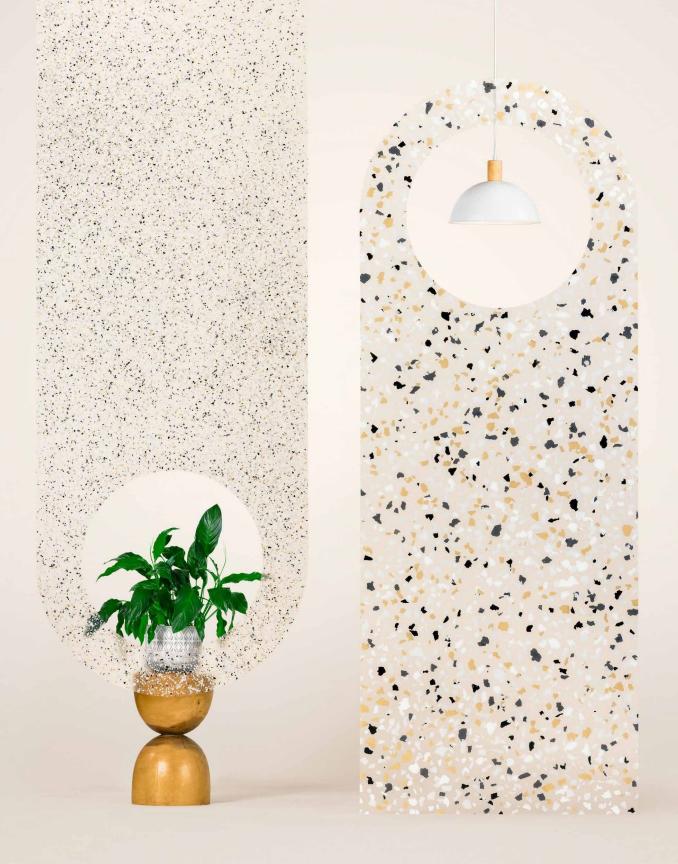

#### WAYS TO WANDER

The Wanderlust collection offers three distinct décor varieties, each adding unique character to your design. The standard décor features densely grouped small color chips, creating a rich, intricate texture, while the light décor offers a more open, airy pattern with less density. For a bolder look, the large décor showcases oversized chips, presenting a striking pattern that stands out even from a distance.