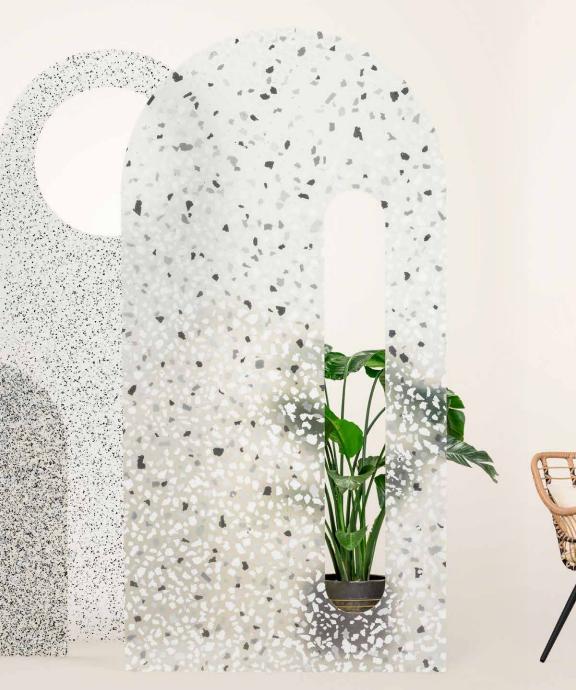

## **LET IMAGINATION LEAD**

Inspired by classic terrazzo, the Wanderlust collection is a modern reimagining of the beloved material, featuring translucent Resin Panels mottled with color. These dynamically patterned panels offer versatility for applications such as ceiling features, privacy partitions, and more. Open your imagination to new possibilities and explore the collection.

Add depth and dimension to any application or environment by specifying different décors within the same colorway, introducing subtle variations in texture and visual interest to your design. For even more dynamic applications, incorporate Luminous Add-ons to infuse vibrant color in the negative space for an eye-catching effect.