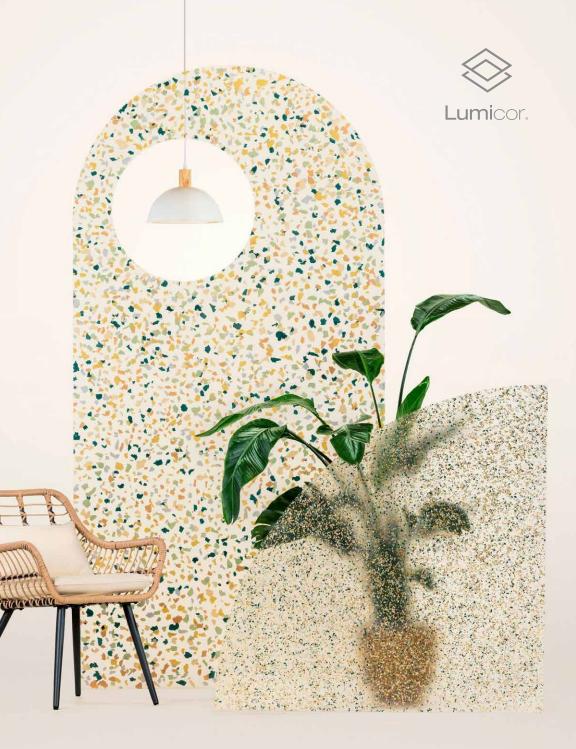

## **LET IMAGINATION LEAD**

Inspired by classic terrazzo, the Wanderlust collection is a modern reimagining of the beloved material, featuring translucent Resin Panels mottled with color. These dynamically patterned panels offer versatility for applications such as ceiling features, privacy partitions, and more. Open your imagination to new possibilities and explore the collection.

Where will Wanderlust take you?