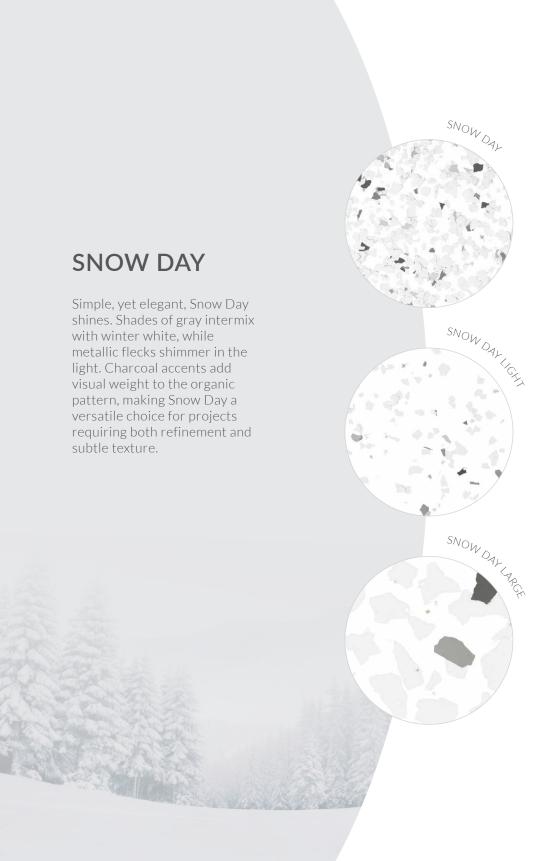

es, privacy partitions, and more. Open your imagination to new possibilities and explore the collection.

Where will Wanderlust take you?





# **TIDE POOL** This dreamy colorway features a splash of soothing aquatic hues found in rocky coastal waters. Tints of white mingle with periwinkle and teal accents, while deeper navy fragments add depth. Tide Pool's refreshing, peaceful aesthetic is ideal for use in spas, medical facilities, or any space designed to promote serenity.







## **SANDCASTLE**

Like sand on the beach, dark grains blend with a medley of soft, natural colors.

Tan chips mingle with light gray and white, while charcoal and black accents add depth and contrast.

Use Sandcastle to add visual texture to architectural elements such as partitions, tabletops, and more.













#### WAYS TO WANDER

The Wanderlust collection offers three distinct décor varieties, each adding unique character to your design. The standard décor features densely grouped small color chips, creating a rich, intricate texture, while the light décor offers a more open, airy pattern with less density. For a bolder look, the large décor showcases oversized chips, presenting a striking pattern that stands out even from a distance.

Add depth and dimension to any application or environment by specifying different décors within the same colorway, introducing subtle variations in texture and visual interest to your design. For even more dynamic applications, incorporate Luminous Add-ons to infuse vibrant color in the negative space for an eye-catching effect.

Looking for something uni