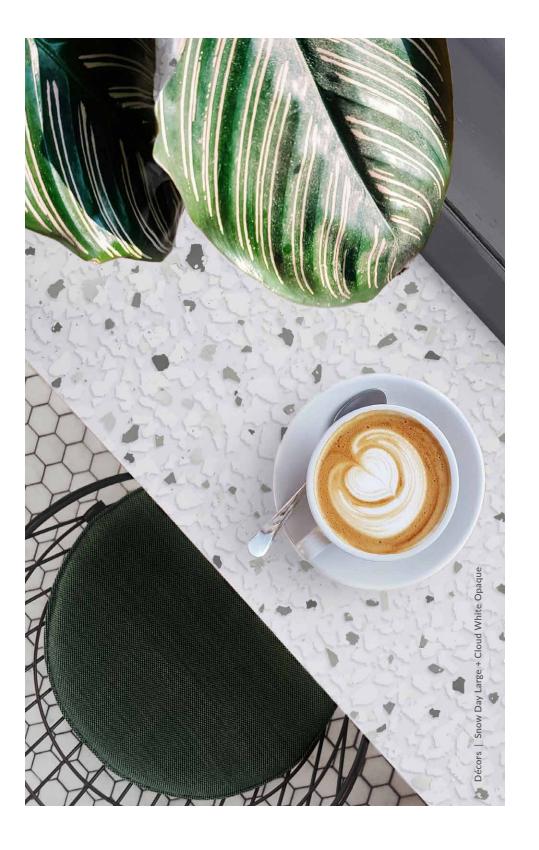

, privacy partitions, and more. Open your imagination to new possibilities and explore the collection.

Where will Wanderlust take you?





# **TIDE POOL** This dreamy colorway features a splash of soothing aquatic hues found in rocky coastal waters. Tints of white mingle with periwinkle and teal accents, while deeper navy fragments add depth. Tide Pool's refreshing, peaceful aesthetic is ideal for use in spas, medical facilities, or any space designed to promote serenity.







## **SANDCASTLE**

Like sand on the beach, dark grains blend with a medley of soft, natural colors.

Tan chips mingle with light gray and white, while charcoal and black accents add depth and contrast.

Use Sandcastle to add visual texture to architectural elements such as partitions, tabletops, and more.













#### WAYS TO WANDER

The Wanderlust collection offers three distinct décor varieties, each adding unique character to your design. The standard décor features densely grouped small color chips, creating a rich, intricate texture, while the light décor offers a more open, airy pattern with less density. For a bolder look, the large décor showcases oversized chips, presenting a striking pattern that stands out even from a distance.

Add depth and dimension to any application or environment by specifying different décors within the same colorway, introducing subtle variations in texture and visual interest to your design. For even more dynamic applications, incorporate Luminous Add-ons to infuse vibrant color in the negative space for an eye-catching effect.

Looking for something uniqu