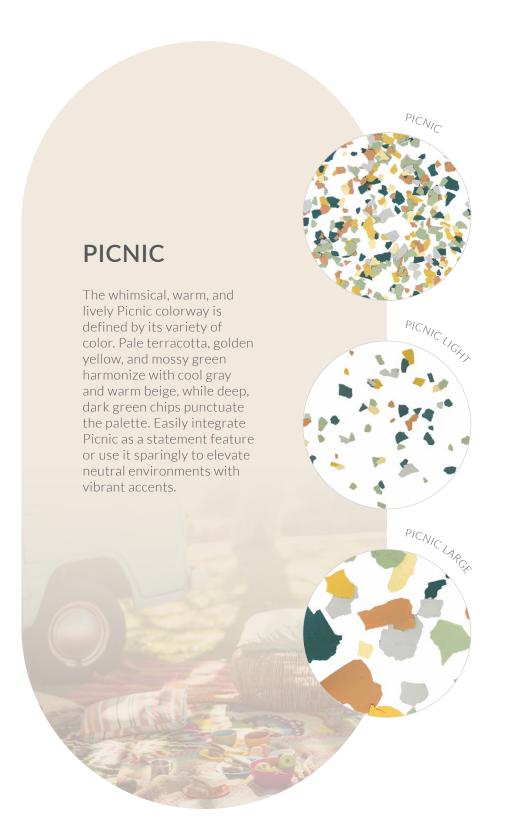

#### WAYS TO WANDER

The Wanderlust collection offers three distinct décor varieties, each adding unique character to your design. The standard décor features densely grouped small color chips, creating a rich, intricate texture, while the light décor offers a more open, airy pattern with less density. For a bolder look, the large décor showcases oversized chips, presenting a striking pattern that stands out even from a distance.