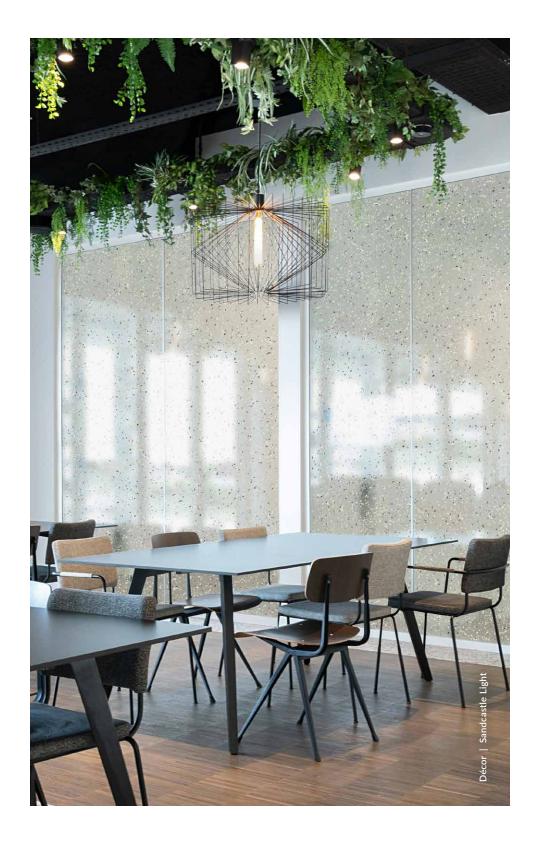

## **SANDCASTLE**

Like sand on the beach, dark grains blend with a medley of soft, natural colors.

Tan chips mingle with light gray and white, while charcoal and black accents add depth and contrast.

Use Sandcastle to add visual texture to architectural elements such as partitions, tabletops, and more.