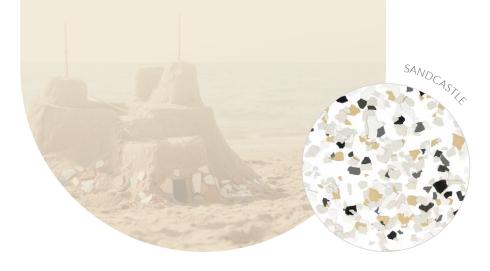

## **SANDCASTLE**

Like sand on the beach, dark grains blend with a medley of soft, natural colors.

Tan chips mingle with light gray and white, while charcoal and black accents add depth and contrast.

Use Sandcastle to add visual texture to architectural elements such as partitions, tabletops, and more.