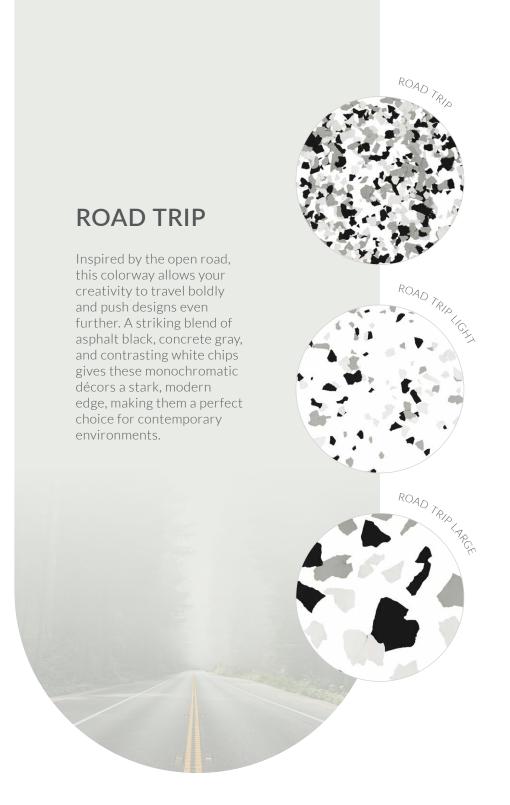

privacy partitions, and more. Open your imagination to new possibilities and explore the collection.

Where will Wanderlust take you?





# **TIDE POOL** This dreamy colorway features a splash of soothing aquatic hues found in rocky coastal waters. Tints of white mingle with periwinkle and teal accents, while deeper navy fragments add depth. Tide Pool's refreshing, peaceful aesthetic is ideal for use in spas, medical facilities, or any space designed to promote serenity.







## **SANDCASTLE**

Like sand on the beach, dark grains blend with a medley of soft, natural colors.

Tan chips mingle with light gray and white, while charcoal and black accents add depth and contrast.

Use Sandcastle to add visual texture to architectural elements such as partitions, tabletops, and more.













#### WAYS TO WANDER

The Wanderlust collection offers three distinct décor varieties, each adding unique character to your design. The standard décor features densely grouped small color chips, creating a rich, intricate texture, while the light décor offers a more open, airy pattern with less density. For a bolder look, the large décor showcases oversized chips, presenting a striking pattern that stands out even from a distance.

Add depth and dimension to any application or environment by specifying different décors within the same colorway, introducing subtle variations in texture and visual interest to your design. For even more dynamic applications, incorporate Luminous Add-ons to infuse vibrant color in the negative space for an eye-catching effect.

Looking for something unique?